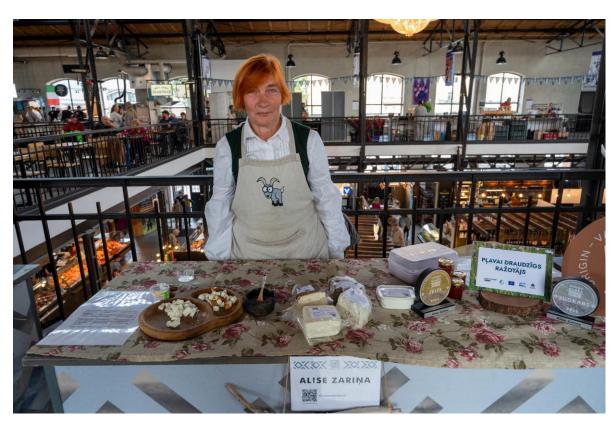

# Participation in Farmers Markets in 2023

- 12 Aug Meadow Festival near Riga
- 30 Sept within in the «Novada garša» event in Riga, Agenskalns market
- 5 Nov in Straupe Slow Food Market
- Participants: farmers-producers
- LDF: educational role