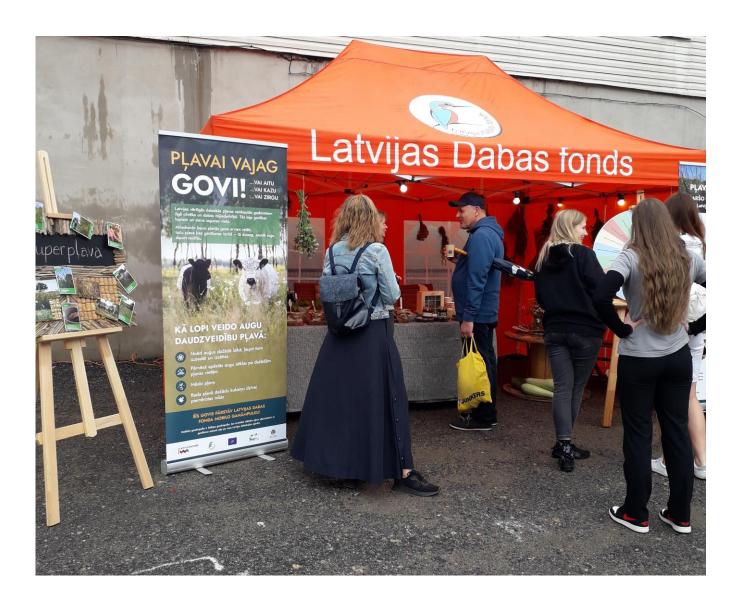

# Participation in Farmers Markets in 2023

- 12 Aug Meadow Festival near Riga
- 30 Sept within in the «Novada garša» event in Riga, Agenskalns market
- 5 Nov in Straupe Slow Food Market
- Participants: farmers-producers
- LDF: educational role