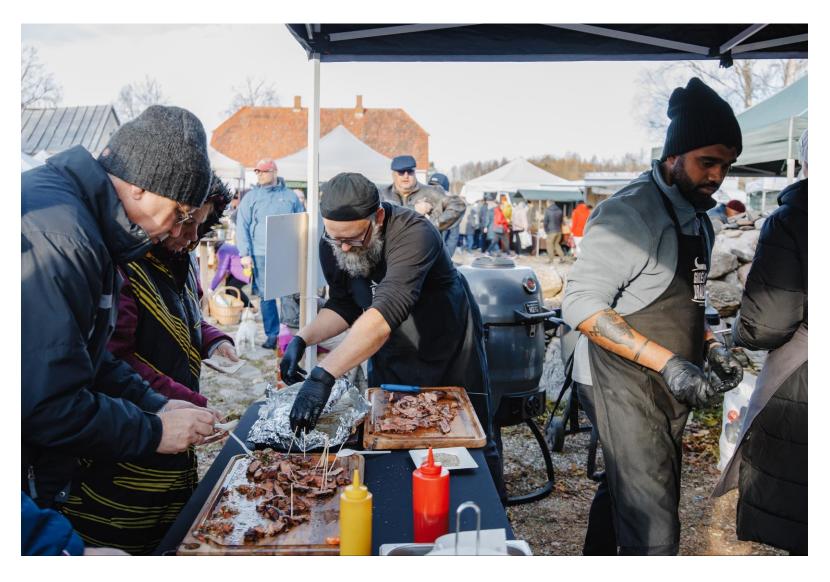

## Seminars for farmers

- 13 seminars & workshops in 2023
- Methods of biodiversity restoration in grasslands, different seasons
- Grassland beef grilling & degustation
- Product marketing
- Networking