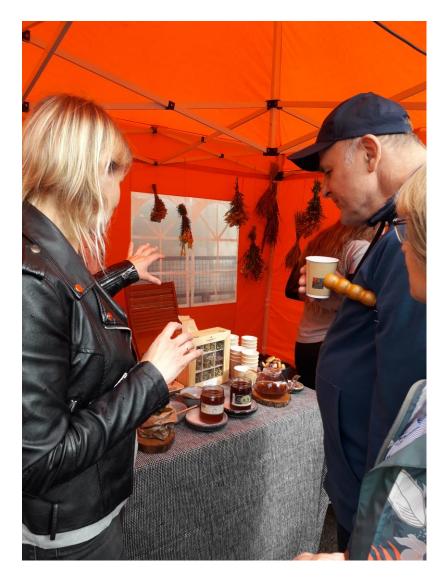

# Participation in Farmers Markets in 2023

- 12 Aug Meadow Festival near Riga
- 30 Sept within in the «Novada garša» event in Riga, Agenskalns market
- 5 Nov in Straupe Slow Food Market
- Participants: farmers-producers
- LDF: educational role

## Seminars for farmers

- 13 seminars & workshops in 2023
- Methods of biodiversity restoration in grasslands, different seasons
- Grassland beef grilling & degustation
- Product marketing
- Networking